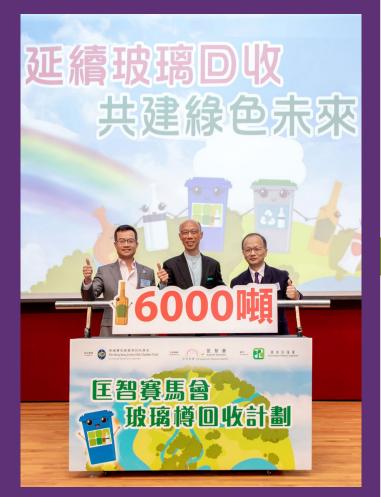

自2010年開展,匡智賽馬會 玻璃樽回收計劃於2019年年 初圓滿完成。9年間,計劃 成功回收約6,062噸被廢棄 玻璃樽,經處理後循環再造 成環保磚,數量足以鋪設 636個標準籃球場,同時為

Launched in 2010, the Hong Chi Jockey Club Glass Bottle Recycling Project has reached its completion in early 2019. The 9-year Project has collected over 6,062 tonnes of used glass bottles, and provided training and job opportunities to over 450 Hong Chi trainees. Our genuine appreciation 逾450名匡智學員提供訓練 及工作機會。衷心感謝香港 賽馬會慈善信託基金慷慨資 助計劃推行、環境保護署提 供專業意見,以及各商界企 業全力參與,一同為建設緣 色社區出力。

goes to The Hong Kong Jockey Club Charities Trust for their benevolent funding support, their professional advice shared by the Environment Protection Bureau, as well as the keen participation of our corporate partners in creating a greener community in Hong Kong.