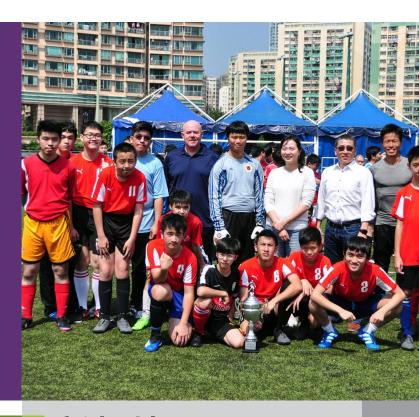

第六屆匡智盃足球比賽已於2月22日舉行,上午為本會屬 校賽事,共8支隊伍參加,由匡智翠林晨崗學校及匡智 元朗晨曦學校分別在輕度和中度組摘冠;下午則為友校 共融賽,邀請了4間友校及機構與2支匡智聯隊對壘,結 果匡智聯隊A奪得最高榮譽的盃賽冠軍,香海正覺蓮社 佛教普光學校和天保民學校則分別在碟賽和盾賽奪魁。

The 6th "Hong Chi Cup" Soccer Competition was held on the 22 February. 8 Hong Chi school teams competed in the morning session. The championships for mild and for moderate grade schools went to Hong Chi Morninghill School, Tsui Lam and Hong Chi Morninglight School, Yuen Long respectively. 4 non-Hong Chi teams and 2 Hong Chi joint schools teams played games in the afternoon. The Cup, Plate and Shield winners were Hong Chi Team A, HHCKLA Buddhist Po Kwong School and Mary Rose School respectively.